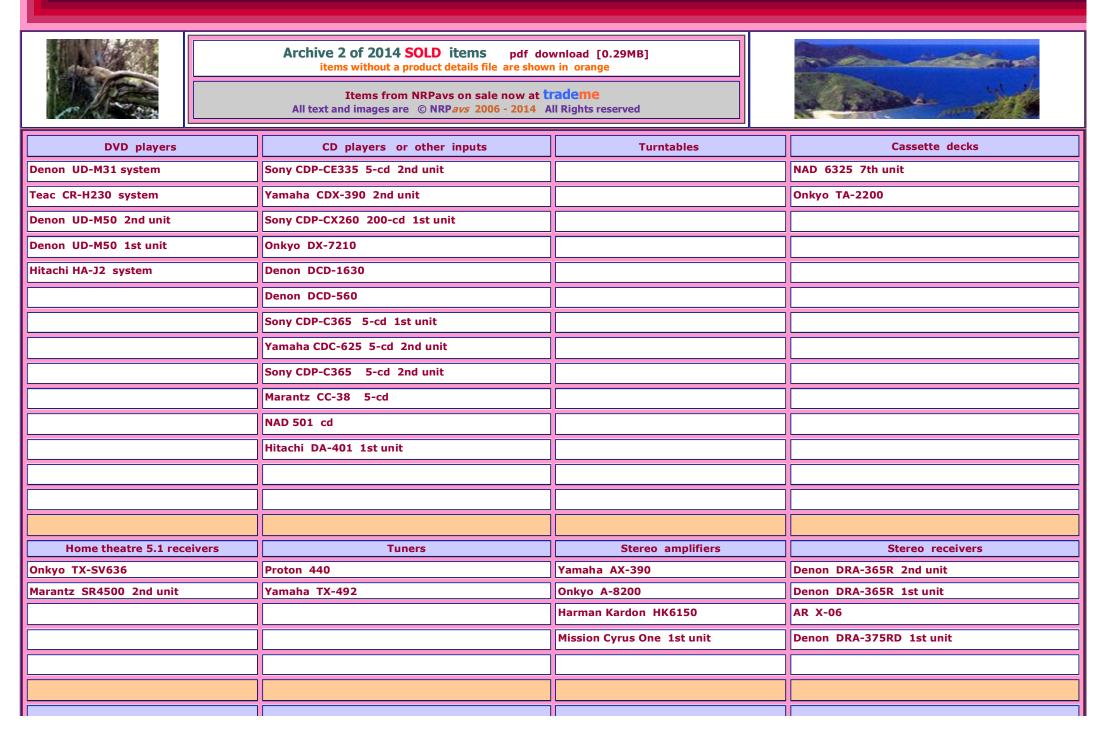

Back to NRPavs Home sitemap

| ome | sitemap |  |
|-----|---------|--|
|     |         |  |
|     |         |  |

| Click on links for details :                      | DVD players                                                                                                                                                                                       | Click image for details : |
|---------------------------------------------------|---------------------------------------------------------------------------------------------------------------------------------------------------------------------------------------------------|---------------------------|
| Denon UD-M31<br>mini system<br>silver             | 200? vintage<br>22W x 2 at 6ohms Aux, Tape, AM / FM<br>Optical digital out, subwoofer out, speakers A only<br>SOLD July 2014 on trademe to Hillcrest, Auckland                                    |                           |
| Teac CR-H230<br>mini system<br>silver             | 2006 vintage<br>25W x 2 at 6ohms Aux 1, Aux 2, tape, AM / FM<br>Optical digital out, subwoofer out, speakers A only<br>SOLD August 2014 on trademe to Christchurch                                |                           |
| Denon UD-M50<br>mini system<br>2nd unit<br>silver | 200? vintage<br>30W x 2 at 6ohms Aux, Tape, AM / FM<br>Optical digital out, subwoofer out, speakers A only<br>SOLD August 2014 on trademe to Rangiora                                             |                           |
| Denon UD-M50<br>mini system<br>1st unit<br>silver | 200? vintage<br>30W x 2 at 6ohms Aux, Tape, AM / FM<br>Optical digital out, subwoofer out, speakers A only<br>SOLD September 2014 on trademe to Huntly                                            |                           |
| Hitachi HA-J2 / FT-J2<br>mini system<br>silver    | Early 80s ? vintage<br>FT-J2 tuner preamp, and HA-J2 power amp<br>20W x 2 Phono, AUX, tape, AM / FM<br>Units connected with signal cable, speakers A, B<br>SOLD October 2014 on trademe to Timaru |                           |

| Click on links for details :                         | CD players and other inputs                                                                                                                                                                              | Click image for details : |
|------------------------------------------------------|----------------------------------------------------------------------------------------------------------------------------------------------------------------------------------------------------------|---------------------------|
| Sony CDP-CE335<br>5-cd player<br>2nd unit<br>black   | 1999 vintage<br>5-cd carousel player with RM-DC335 remote control<br>S/N: > 102dB Dynamic range: > 98dB RCA phono outputs, optical digital out<br>SOLD July 2014 on trademe to Te Atatu                  |                           |
| Yamaha CDX-390<br>cd player<br>2nd unit<br>black     | mid 1990s vintage<br>Single cd player with no remote control<br>100 dB S/N ratio RCA phono outputs<br>SOLD July 2014 on trademe to Henderson Valley                                                      |                           |
| Sony CDP-CX260<br>200-cd player<br>1st unit<br>black | 1998 vintage<br>200-cd jukebox player<br>S/N: > 108dB Dynamic range: > 98dB RCA phono outputs, optical digital out, RM-DX260 remote controllerSOLD July 2014 on trademe to New Plymouth                  |                           |
| Onkyo DX-7210<br>cd player<br>black                  | 1997 vintage         Single cd player with no remote control         S/N: > 100dB       Dynamic range: > 96dB         RCA phono outputs         SOLD August 2014 on trademe       to Beachlands, Manukau |                           |
| Denon DCD-1630<br>cd player<br>black                 | 1989 to 1992 vintage with wooden side panels<br>cd player with no remote control<br>RCA phono outputs, fixed and variable<br>SOLD August 2014 on trademe to Christchurch                                 |                           |
| Denon DCD-560<br>cd player<br>black                  | 1991 vintage<br>cd player with RC-207H remote control<br>RCA phono outputs<br>SOLD August 2014 on trademe to Auckland                                                                                    |                           |
| Sony CDP-C365<br>5-cd player<br>1st unit<br>black    | Dec 1994 vintage<br>5-cd carousel player<br>S/N: > 102dB Dynamic range: > 98dB RCA phono outputs, with no remote controller<br>SOLD August 2014 on trademe to Dunedin                                    |                           |
| Yamaha CDC-625<br>5-cd player<br>2nd unit<br>black   | 1992 vintage<br>5-cd player with VL96460 remote control<br>108dB S/N ratio RCA phono outputs                                                                                                             |                           |

|                                                   | SOLD September 2014 on trademe to Timaru                                                                                                                                          |  |
|---------------------------------------------------|-----------------------------------------------------------------------------------------------------------------------------------------------------------------------------------|--|
| Sony CDP-C365<br>5-cd player<br>2nd unit<br>black | Dec 1994 vintage<br>5-cd carousel player<br>S/N: > 102dB Dynamic range: > 98dB RCA phono outputs, with no remote controller<br>SOLD September 2014 on trademe to Wellington       |  |
| Marantz CC-38<br>5-cd player<br>black             | 1992 vintage<br>5-cd carousel player with no remote control<br>S/N: > 100dB Dynamic range 90dB RCA phono outputs<br>SOLD October 2014 on trademe to Christchurch                  |  |
| NAD 501<br>cd player<br>charcoal grey             | 1993 to 1995 vintage<br>Left loading cd carousel player with no remote control<br>S/N: > 102dB Dynamic range 98dB RCA phono outputs<br>SOLD October 2014 on trademe to Wellington |  |
| Hitachi DA-401<br>cd player<br>1st unit<br>black  | 1986 to 1987 vintage<br>Single cd player with RB-401 remote control, includes operating manual<br>S/N ratio : 96dB RCA phono outputs<br>SOLD October 2014 on trademe to Raglan    |  |
|                                                   | All text and images are : © NRP <i>avs</i> 2006 - 2014 All Rights reserved                                                                                                        |  |

| Turntables                                                                 |  |
|----------------------------------------------------------------------------|--|
|                                                                            |  |
|                                                                            |  |
| All text and images are : © NRP <i>avs</i> 2006 - 2014 All Rights reserved |  |

| Click link for details :                                     | Cassette tape decks                                                                                                   | Click image for info : |
|--------------------------------------------------------------|-----------------------------------------------------------------------------------------------------------------------|------------------------|
| NAD 6325<br>2-head<br>cassette deck<br>7th unit<br>dark grey | 1989 to 1998 vintage 2-head model with Dolby B, Dolby C<br>SOLD July 2014 on trademe to Beach Haven, North Shore City |                        |
|                                                              |                                                                                                                       |                        |

| Onkyo TA-2200<br>2-head<br>cassette deck<br>black | 1989 vintage 2-head model with Dolby B, Dolby C, HX Pro<br>SOLD August 2014, on trademe to Rotorua |  |
|---------------------------------------------------|----------------------------------------------------------------------------------------------------|--|
|                                                   | All text and images are : © NRP <i>avs</i> 2006 - 2014 All Rights reserved                         |  |

| Click link for details :                                         | Home theatre receivers                                                                                                                                                                                                                                                                                                                                                                                                                                                                  | Click image for info : |
|------------------------------------------------------------------|-----------------------------------------------------------------------------------------------------------------------------------------------------------------------------------------------------------------------------------------------------------------------------------------------------------------------------------------------------------------------------------------------------------------------------------------------------------------------------------------|------------------------|
| Onkyo TX-SV636<br>Dolby Prologic ht receiver<br>1st unit black   | <ul> <li>85 Watts x 3 Dolby Pro home theatre tuner amplifier</li> <li>no remote control</li> <li>SOLD July 2014, on trademe to Whangaruru</li> </ul>                                                                                                                                                                                                                                                                                                                                    |                        |
| Marantz SR4500<br>7.1 home theatre receiver<br>2nd unit<br>black | <ul> <li>80 watts x 7 channels home theatre tuner amplifier</li> <li>Dolby Digital [AC-3]5.1/6.1, DTS-ES, DTS-NEO6, DTS 5.1/6.1, Dolby Pro Logic, Pro Logic II</li> <li>4 digital inputs, 2 coaxial, 2 optical</li> <li>7 analogue inputs, 4 analogue outputs</li> <li>S-video, composite video switching</li> <li>24 bit, 192kHz D/A converters all channels</li> <li>Discrete preamp outs, and discrete output amplifiers</li> <li>SOLD July 2014 on trademe to Wellington</li> </ul> |                        |
|                                                                  | All text and images are : © NRP <i>avs</i> 2006 - 2014 All Rights reserved                                                                                                                                                                                                                                                                                                                                                                                                              |                        |

| Click link for details :                | Tuners                                                                                                                                                                                                  | Click image for info :                                                                                          |
|-----------------------------------------|---------------------------------------------------------------------------------------------------------------------------------------------------------------------------------------------------------|-----------------------------------------------------------------------------------------------------------------|
| Proton 440<br>stereo tuner<br>dark grey | 1984 vintage simple format AM / FM stereo tuner Schotz noise reduction circuit<br>Digital tuning indicators 12 presets for AM x 6, FM x 6<br>SOLD July 2014 on trademe to Beach Haven, North Shore City |                                                                                                                 |
| Yamaha TX-492<br>stereo tuner<br>black  | A mid 1990s, stereo digital AM / FM tuner<br>1996 vintage<br>SOLD July 2014, on trademe to Dunedin                                                                                                      | Correction of the second se |
|                                         | All text and images are : © NRP <i>avs</i> 2006 - 2014 All Rights reserved                                                                                                                              |                                                                                                                 |

| Click link for details : | Stereo amplifiers                                                           | Click image for info : |
|--------------------------|-----------------------------------------------------------------------------|------------------------|
|                          |                                                                             |                        |
|                          |                                                                             |                        |
|                          | 1996 vintage, 60W RMS x 2, 90W at 4 ohms<br>Has MM phono, CD DIRECT control |                        |

| black                                                  | SOLD July 2014, on trademe to Whangarei                                                                                                                                   |         |
|--------------------------------------------------------|---------------------------------------------------------------------------------------------------------------------------------------------------------------------------|---------|
|                                                        | A classic late 80s audiophile stereo amplifier 60W<br>Phono input MM and MC [front switched] speakers OFF, A, B, A+B, loudness<br>SOLD August 2014 on trademe to Hamilton |         |
| Harman Kardon HK6150<br>stereo amplifier<br>black      | 1992 vintage, 30W RMS x 2 at 8 ohms<br>SOLD September 2014 on trademe to Mt Eden, Auckland                                                                                | Sonono. |
| Mission Cyrus One<br>stereo amplifier<br>charcoal grey | 1983 to 1984 vintage, 25W RMS x 2, concentric balance / volume, rear connections panel SOLD October 2014 on trademe to Auckland                                           | 200     |
|                                                        | All text and images are : © NRP <i>avs</i> 2006 - 2014 All Rights reserved                                                                                                |         |

| {{ back to the top                                     | Stereo receivers                                                                                                                                                                  | Back to NRPavs Home                                                                                                                                                                                                                                                                                                                                                                                                                                                                                                                                                                                                                                                                                                                                                                                                                                                                                                                                                                                                                                                                                                                                                                                                                                                                                                                                                                                                                                                                                                                                                                                                                                                                                                                                                                                                                                                                                                                                                                                                                                                                                                            |
|--------------------------------------------------------|-----------------------------------------------------------------------------------------------------------------------------------------------------------------------------------|--------------------------------------------------------------------------------------------------------------------------------------------------------------------------------------------------------------------------------------------------------------------------------------------------------------------------------------------------------------------------------------------------------------------------------------------------------------------------------------------------------------------------------------------------------------------------------------------------------------------------------------------------------------------------------------------------------------------------------------------------------------------------------------------------------------------------------------------------------------------------------------------------------------------------------------------------------------------------------------------------------------------------------------------------------------------------------------------------------------------------------------------------------------------------------------------------------------------------------------------------------------------------------------------------------------------------------------------------------------------------------------------------------------------------------------------------------------------------------------------------------------------------------------------------------------------------------------------------------------------------------------------------------------------------------------------------------------------------------------------------------------------------------------------------------------------------------------------------------------------------------------------------------------------------------------------------------------------------------------------------------------------------------------------------------------------------------------------------------------------------------|
| Denon DRA-365R<br>stereo receiver<br>2nd unit<br>black | <ul> <li>1994 vintage with remote control</li> <li>48W RMS at 8ohms x 2 62W x 2 at 4ohms [DIN]</li> <li>MM phono</li> <li>SOLD September 2014 on trademe to Wellington</li> </ul> |                                                                                                                                                                                                                                                                                                                                                                                                                                                                                                                                                                                                                                                                                                                                                                                                                                                                                                                                                                                                                                                                                                                                                                                                                                                                                                                                                                                                                                                                                                                                                                                                                                                                                                                                                                                                                                                                                                                                                                                                                                                                                                                                |
| Denon DRA-365R<br>stereo receiver<br>1st unit<br>black | <ul> <li>1994 vintage with remote control</li> <li>48W RMS at 8ohms x 2 62W x 2 at 4ohms [DIN]</li> <li>MM phono</li> <li>SOLD September 2014 on trademe to Motueka</li> </ul>    | Contraction of the second seco |
| AR X-06<br>stereo receiver<br>charcoal grey            | 60 Watts x 2 tuner amplifier     MM / MC phono preamps     with no remote control     SOLD September 2014 on trademe to Papakura, Auckland                                        |                                                                                                                                                                                                                                                                                                                                                                                                                                                                                                                                                                                                                                                                                                                                                                                                                                                                                                                                                                                                                                                                                                                                                                                                                                                                                                                                                                                                                                                                                                                                                                                                                                                                                                                                                                                                                                                                                                                                                                                                                                                                                                                                |
|                                                        |                                                                                                                                                                                   |                                                                                                                                                                                                                                                                                                                                                                                                                                                                                                                                                                                                                                                                                                                                                                                                                                                                                                                                                                                                                                                                                                                                                                                                                                                                                                                                                                                                                                                                                                                                                                                                                                                                                                                                                                                                                                                                                                                                                                                                                                                                                                                                |

| stereo receiver | <ul> <li>1994 vintage with no remote control</li> <li>60W RMS at 8ohms x 2</li> <li>MM phono</li> <li>SOLD October 2014 on trademe to Westport</li> </ul> |  |
|-----------------|-----------------------------------------------------------------------------------------------------------------------------------------------------------|--|
|                 | All text and images are : © NRP <i>avs</i> 2006 - 2014 All Rights reserved                                                                                |  |